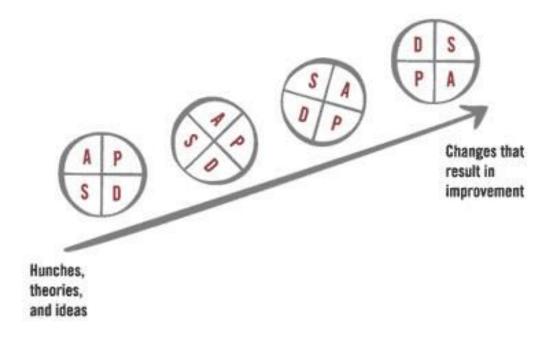

## Learn Through Disciplined Inquiry

- What change might we introduce and why?
- Engage in rapid cycles of Plan, Do, Study, Act (PDSA) to learn fast, fail forward, and improve quickly.
- Say no to "solutionitis."