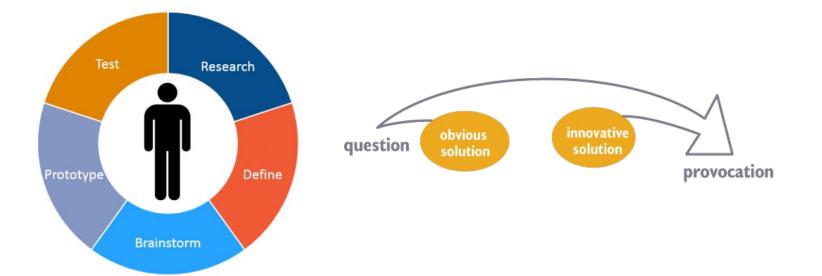

#### **Be Problem-Focused and User-Centered**

- What specifically is the problem we are trying to solve?
- Identify the underlying need.

#### **Be Problem-Focused and User-Centered**

#### MOVE YOUR DESK FOR A DAY

PRINCIP WHY:

See your school from a different point of view. Gain empathy and insights through observation. **CREATE A LIVE POLL** 

WHY:

Get the pulse of your community on an important topic. And make yourself accessible for feedback.