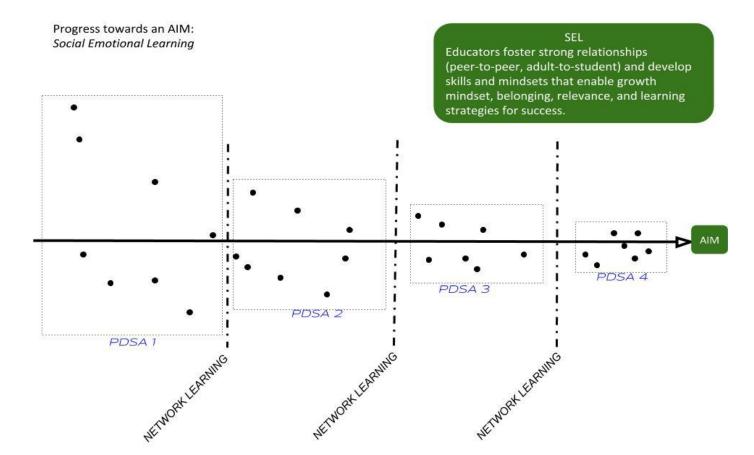

#### See the System

- It is hard to improve what you do not fully understand.
- Possibly wrong, definitely incomplete, safe enough to try.

• How will we know if a change is an improvement? (Improvement Question #3)

- How will we know if a change is an improvement? (Improvement Question #3)
- Practical measurement = learning to improve

| C\Users\phcoac\Downloads\1181156.csv - Notepad++                                                                                    | -    | Ø     | ×     |
|-------------------------------------------------------------------------------------------------------------------------------------|------|-------|-------|
| Eile Edit Search View Encoding Language Settings Tools Macro Bun Plugins Window 2                                                   |      |       | 3     |
| $\mathbb{E} = \mathbb{E} \mathbb{E} \mathbb{E} \mathbb{E} \mathbb{E} \mathbb{E} \mathbb{E} \mathbb{E}$                              |      |       |       |
| 🔚 1181156.csv 🖸                                                                                                                     |      |       |       |
| 1 STATION, STATION NAME, ELEVATION, LATITUDE, LONGITUDE, DATE, REPORTTPYE, HOURLYSKYCONDITIONS, HOURLYVISIBILITY, HOURLYPRSENTWEATH | ERTY | PE,H  | IOU ^ |
| 2 WBAN:13874, ATLANTA HARTSFIELD INTERNATIONAL AIRPORT GA US, 307.8, 33.6301, -84.4418, 2015-01-01 00:52, FM-15, BKN:07 200, 10.00  | ,,37 | 1,2.8 | 3,3   |

## Learn Through Disciplined Inquiry

- What change might we introduce and why?
- Engage in rapid cycles of Plan, Do, Study, Act (PDSA) to learn fast, fail forward, and improve quickly.
- Say no to "solutionitis."