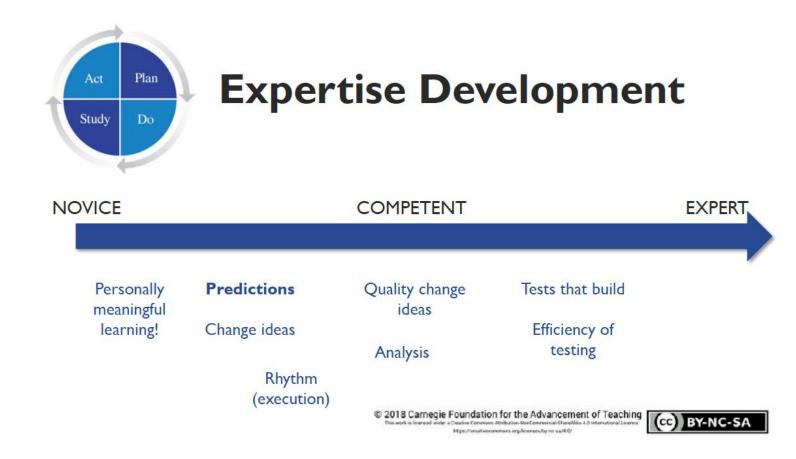

## Learn Through Disciplined Inquiry

- What change might we introduce and why?
- Engage in rapid cycles of Plan, Do, Study, Act (PDSA) to learn fast, fail forward, and improve quickly.
- Say no to "solutionitis."

#### **Learn through Disciplined Inquiry**

#### **Learn through Disciplined Inquiry**

SMALL "HACKS"

Do quick, cheap experiments to try new ideas and begin to shift behaviors

Brainstorm elements you can design To create change at a school-wide level