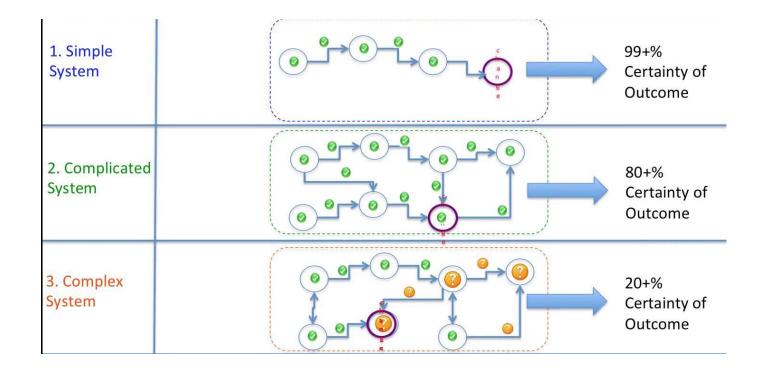

#### See the System

#### See the System

- It is hard to improve what you do not fully understand.
- Possibly wrong, definitely incomplete, safe enough to try.

• How will we know if a change is an improvement? (Improvement Question #3)