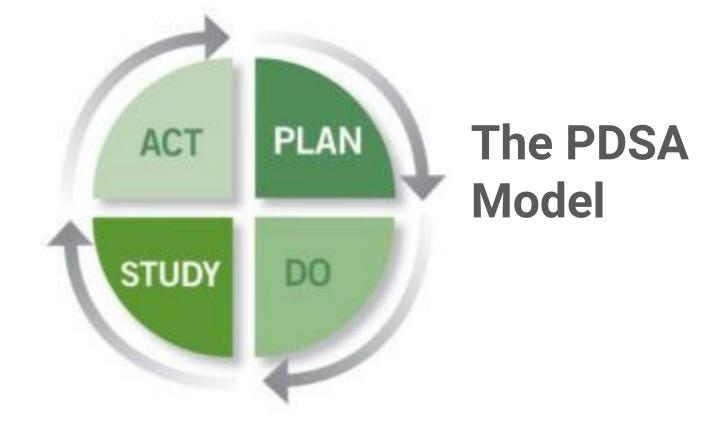

## Learn Through Disciplined Inquiry

- What change might we introduce and why?
- Engage in rapid cycles of Plan, Do, Study, Act (PDSA) to learn fast, fail forward, and improve quickly.
- Say no to "solutionitis."