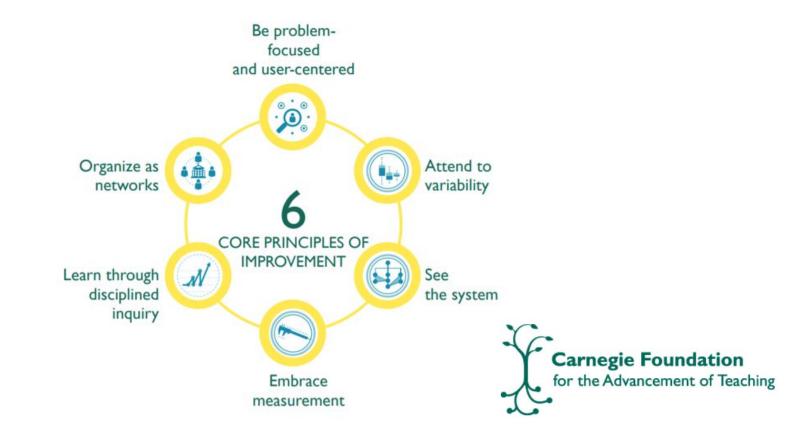

#### The 6 Principles of Improvement Science

#### **Be Problem-Focused and User-Centered**

- What specifically is the problem we are trying to solve?
- Identify the underlying need.

#### **Attend to Variability**

- What works, for whom and under what set of conditions.
- Aim to advance efficacy reliably at scale.

#### See the System

#### See the System

- It is hard to improve what you do not fully understand.
- Possibly wrong, definitely incomplete, safe enough to try.

• How will we know if a change is an improvement? (Improvement Question #3)

## Learn Through Disciplined Inquiry

- What change might we introduce and why?
- Engage in rapid cycles of Plan, Do, Study, Act (PDSA) to learn fast, fail forward, and improve quickly.
- Say no to "solutionitis."

#### **Organize as Networks**